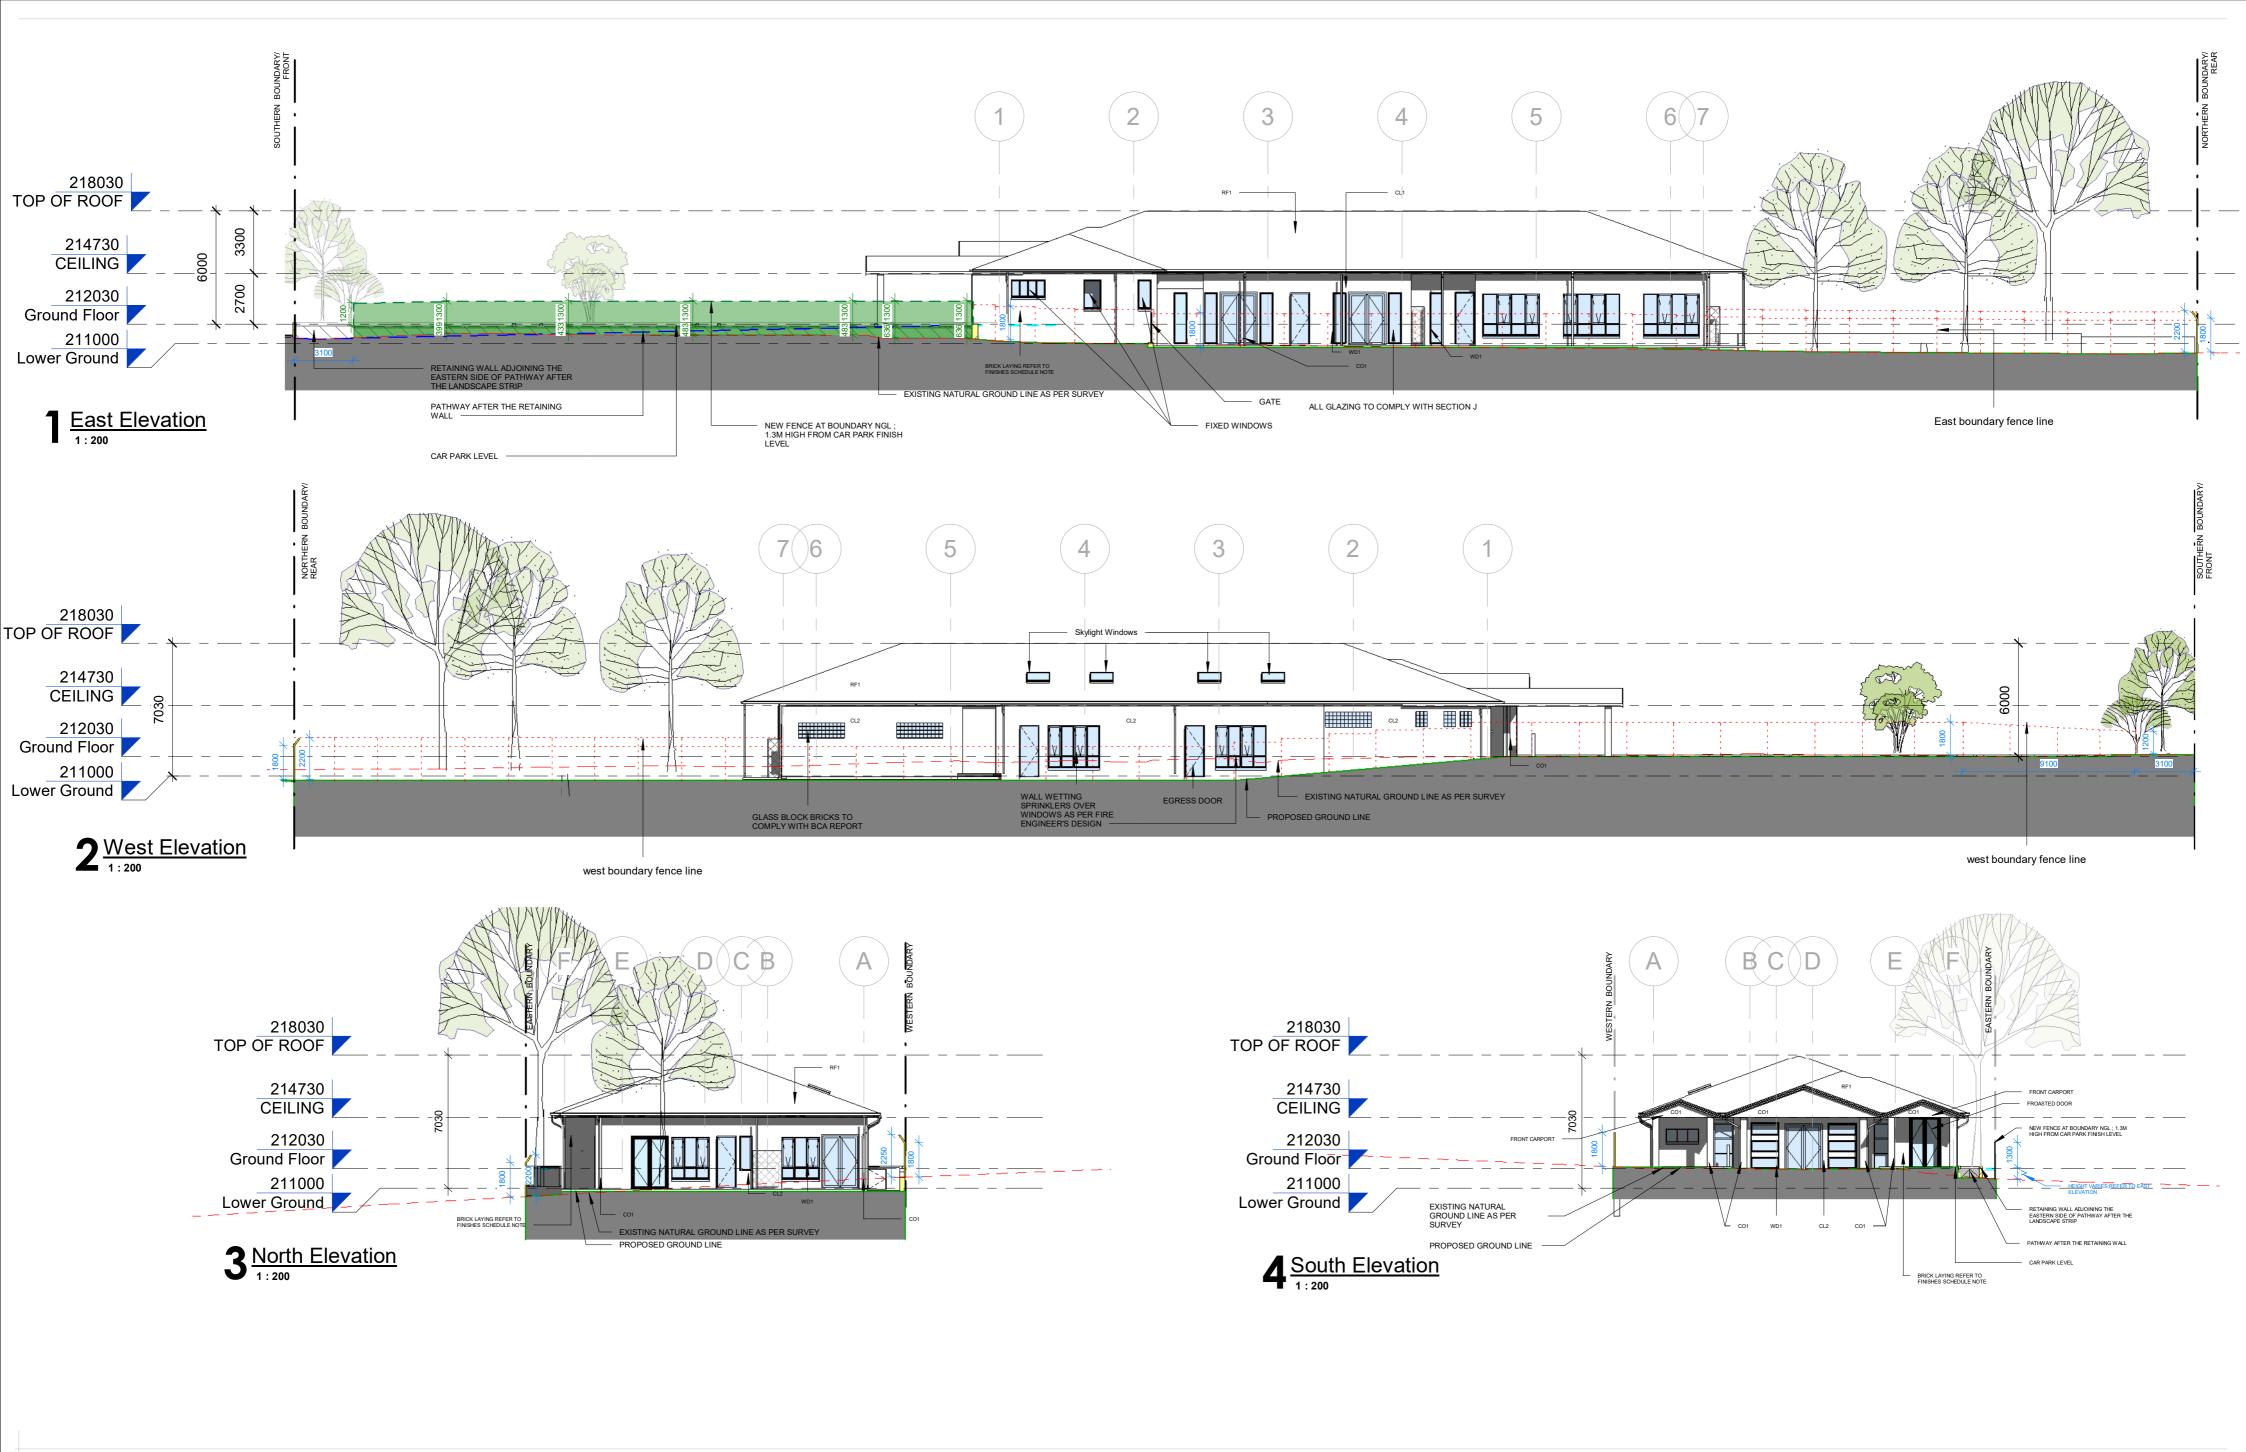

Wilton Childcare Centre

Demolition of a Single Storey Residence and Proposing a New Single Storey Child Care Centre 125 Hornby Street, Wilton

| Elevation | ς |
|-----------|---|

| REV. No. | REV. DATE  | ISSUED BY | REV. DESCRIPTION          |
|----------|------------|-----------|---------------------------|
| U        | 25/02/2022 |           | Minor Amendments to Notes |
| $\vee$   | 03/05/2022 |           | Fence Amendments          |
| VV       | 04/05/2022 |           | Fence Amendments          |
| X        | 06/05/2022 |           | Fence Amendments          |
| Υ        | 02/06/2022 |           | Fence Amendments          |
| Z        | 03/06/2022 |           | Fence Amendments          |
| Z1       | 07/06/2022 |           | Fence Amendments          |
| Z2       | 08/06/2022 |           | Fence Amendments          |
| 73       | 09/04/2022 |           | Fence Amendments          |